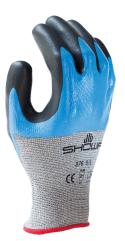

# SHOWA S-TEX 376

Durability meets comfort with the 376 cut-resistant gloves. Engineered with steel-reinforced Hagane Coil® technology, the 376 offers high-performance cut protection. A dual nitrile coating provides high abrasion resistance as well as optimal wet and dry grip. The ergonomically designed hand mold reduces hand fatigue and wearer discomfort.

#### FEATURES

- Ergonomic
- 3/4 nitrile dipped with extra foam nitrile on palm
- Hagane Coil® technology
- Rough grip

#### COATING

i

- Foam nitrile
- Nitrile

#### MATERIAL

- Polyester
- Seamless knit
- Stainless steel

GET IN TOUCH SHOWA International | 579 Edison Street, Menlo, GA 30731, USA | showagroup.com | USA@SHOWAgroup.com © SHOWA GROUP 2024 | All rights reserved