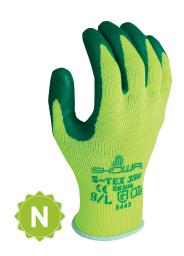

# **SHOWA 350**

#### **THICKNESS**

NA

#### **COATING**

Nitrile

#### SIZES

7/S | 8/M | 9/L | 10/XL

#### **MATERIAL**

- Cotton
- Polyester
- · Seamless knit

## **GRIP**

Rough