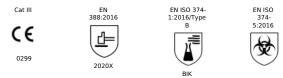

## DECLARE THAT THE PRODUCT LISTED AS SHOWA 878 IS IN CONFORMITY WITH THE PROVISIONS OF

- Regulation EU 2016/425
- Annex II: essential health and safety requirement
- EN ISO 21420:2020
- EN ISO 374-1:2016+A1:2018
- EN ISO 374-5:2016
- ISO 18889:2019

The notified body DGUV (0299) performed the EU Type Examination (Module B) - and issued the EU type examination certificate no PS 19050042

The glove is subject to the ongoing conformity assessment procedure 11A and is under surveillance of the notified body DGUV (0299).