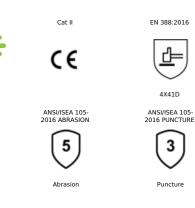

polyurethane palm coating, the 541 cutresistant glove hides grime while providing top of the line defense against cuts and lacerations. The ergonomic design and seamless liner reduces hand fatigue and prevents irritation during long periods of wear. Polyurethane coating is lightweight, flexible, and provides maximum dexterity and grip.



# **INDUSTRIES** Cut-resistant Breathable Form-fitting

Seamless knit

BENEFITS

.

•

.

Abrasion-resistant



### FEATURES

- Polyurethane coating
- Ergonomic .
- Liner made with Kevlar® .
- Hagane Coil® technology .
- Rough grip

### HAZARDS



**GET IN TOUCH** SHOWA Canada | 2507 Macpherson, Magog, Quebec, J1X 0E6 - Canada | showagroup.com | canada@showagroup.com © SHOWA GROUP 2024 | All rights reserved



# SHOWA S-TEX 541

### NORMS & CERTIFICATES



## PACKAGING

- Pair per polybag: 12
- Polybags per case: 12
- Pair per case: 72

#### LENGTH

220 - 270mm





• Polyurethane

#### LINERS

- Cut resistant Stainless
  Steel
  - Knit weight Light-weight

#### SIZES

6/S | 7/M | 8/L | 9/XL | 10/XXL

#### COLOUR

Black

#### **USER INSTRUCTIONS**

Gloves provide protection from chemical and mechanical hazards shown. Do not use gloves that show signs of wear. If required, cleanse outer surface of glove with running water. Discard used gloves in compliance with local regulations. Do not wear gloves when there is a risk of entanglement by moving parts of machines.

#### DISCLAIMER

The descriptions, characteristics, applications and photos are given for information purposes and do not constitute a contractual commitment. The manufacturer res