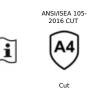

nst cuts and lacerations. The ergonomic design and seamless liner reduces hand fatigue and prevents irritation during long periods of wear. Polyurethane coating is lightweight, flexible, and provides maximum dexterity and grip.



# **INDUSTRIES** Cut-resistant Breathable Form-fitting

Seamless knit

BENEFITS

.

•

.

Abrasion-resistant



### FEATURES

- Polyurethane coating
- Ergonomic .
- Liner made with Kevlar® .
- Hagane Coil® technology .
- Rough grip

### HAZARDS



**GET IN TOUCH** SHOWA Canada | 2507 Macpherson, Magog, Quebec, J1X 0E6 - Canada | showagroup.com | canada@showagroup.com © SHOWA GROUP 2024 | All rights reserved



# SHOWA S-TEX 541

### NORMS & CERTIFICATES



## PACKAGING

- Pair per polybag: 12
- Polybags per case: 12
- Pair per case: 72

#### LENGTH

220 - 270mm





• Polyurethane

#### LINERS

- Cut resistant Stainless
  Steel
  - Knit weight Light-weight

#### SIZES

6/S | 7/M | 8/L | 9/XL | 10/XXL

#### COLOUR

Black

#### **USER INSTRUCTIONS**

Gloves provide protection from chemical and mechanical hazards shown. Do not use gloves that show signs of wear. If required, cleanse outer surface of glove with running water. Discard used gloves in compliance with local regulations. Do not wear gloves when there is a risk of entanglement by moving parts of machines.

#### DISCLAIMER

The descriptions, characteristics, applications and photos are given for information purposes and do not constitute a contractual commitment. The manufacturer reserves the right to make any modifications it deems necessary.

# TRADES & APPLICATIONS

- Handling heavy equip