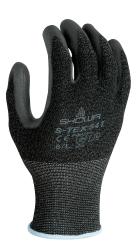

# **SHOWA S-TEX 541**

# **SHOWA S-TEX 541**

Reinforced with a stainless steel liner, our patented Hagane Coil technology, and a polyurethane palm coating, the 541 cutresistant glove hides grime while providing top of the line defense against cuts and lacerations. The ergonomic design and seamless liner reduces hand fatigue and prevents irritation during long periods of wear. Polyurethane coating is lightweight, flexible, and provides maximum dexterity and grip.