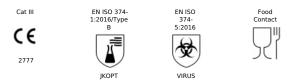

## DECLARE THAT THE PRODUCT LISTED AS SHOWA 708 IS IN CONFORMITY WITH THE PROVISIONS OF

- Regulation EU 2016/425
- Annex II: essential health and safety requirement
- EN ISO 21420:2020
- EN ISO 374-1:2016+A1:2018
- EN ISO 374-5:2016
- ISO 18889:2019

The notified body SATRA Technology Europe Limited - no. 2777 performed the EU Type Examination (Module B) - and issued the EU type examination certificate no 2777/11508-01/E01-01

The glove is subject to the ongoing conformity assessment procedure Module D and is under surveillance of the notified body SATRA Technology Europe Limited - no. 2777.