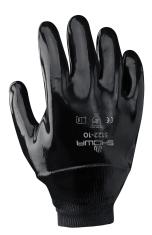

# **SHOWA 5122**

Multi-dipped in premium-grade neoprene, the 5122 highly durable glove offers incredible oil protection and wet grip. Protects against physical hazards such as cuts or abrasion. A soft liner is kind to the skin whilst absorbing perspiration for long term comfort and tactile precision.

## FEATURES

- Cotton liner
- Fully-coated neoprene
- Smooth grip

## COATING

Neoprene •

SIZES

10/L

## LENGTH

Knit Wrist