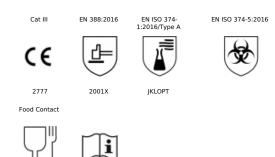

e also water-resistant with bisque grip, to allow for tactile precision even when operating in wet environments. Thanks to SHOWA's Eco Best Technology® the 731 gloves are biodegradable, despite being extremely strong and acid-resistant.



## BENEFITS

- Chemical-resistant
- Extra Grip
- Increased dexterity
- Biodegradable
- Water-resistant
- Flexible
- Acid-resistant
- Reusable

## INDUSTRIES



## FEATURES

- Eco Best Technology® (EBT)
- 100% Nitrile
- Unsupported
- Flocked
- Created with premium-grade compounds
- Strong chemical resistance

### HAZARDS



Chemical

**CONTATTACI** SHOWA Interntional | WTC - Tower 2 - Strawinskylaan 1077 XX Amsterdam - The Netherlands showagroup.com | info@showagroup.eu © SHOWA GROUP 2024 | All rights reserved



# **SHOWA 731**

## NORMS & CERTIFICATES



## **TRADES & APPLICATIONS**

- Chemical spray and treatment
- Handling plants and vegetables
- Handling light chemicals in agriculture, horticulture
- Light assembly of oil-coated pieces
- Coating preparation
- Assembly dry and oily parts
- Food packing and handling
- Washing and cleaning
- Deck crew

## PACKAGING

- Pair per polybag: 12
- Polybags per case: 12
- Pair per case: 144

## THICKNESS

0.38mm

#### LENGTH

330mm

## COATING

- Biodegradable
- Nitrile

## LINERS

Unsupported

#### SIZES

7/S | 8/M | 9/L | 10/XL | 11/XXL

#### COLOUR

Green

#### **USER INSTRUCTIONS**

Gloves provide protection from chemical and mechanical hazards shown. Do not use gloves that show signs of wear. If required, cleanse outer surface of glove with running water. Discard used gloves in compliance w