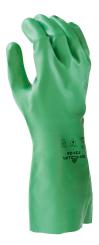

# **SHOWA 731**

Chemical-resistant gloves, like the SHOWA 731, are ideal for working with harmful substances such as acids and solvents. These gloves are also water-resistant with bisque grip, to allow for tactile precision even when operating in wet environments. Thanks to SHOWA's Eco Best Technology® the 731 gloves are biodegradable, despite being extremely strong and acid-resistant.

## BENEFITS

- Chemical-resistant
- Extra Grip
- Increased dexterity
- Biodegradable
- Water-resistant
- Flexible
- Acid-resistant
- Reusable

## FEATURES

- Eco Best Technology® (EBT)
- 100% Nitrile
- Unsupported
- Flocked
- Created with premium-grade compounds
- Strong chemical resistance

## GRIP

Bisque