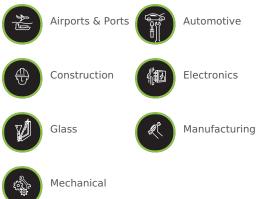

## **INDUSTRIES**

# TRADES & APPLICATIONS

- Handling heavy equipment
- Mechanical and engineering
- Screw and nail setting
- Intricate parts handling
- Handling glass and windows
- Canning
- HVAC