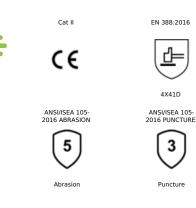

e palm coating, the 541 cutresistant glove hides grime while providing top of the line defense against cuts and lacerations. The ergonomic design and seamless liner reduces hand fatigue and prevents irritation during long periods of wear. Polyurethane coating is lightweight, flexible, and provides maximum dexterity and grip.



# Cut-resistant Breathable

Form-fitting Seamless knit

BENEFITS

.

•

.

Abrasion-resistant

## **INDUSTRIES**



## FEATURES

- Polyurethane coating
- Ergonomic .
- Liner made with Kevlar®
- Hagane Coil® technology .
- Rough grip

## HAZARDS



CONTATTACI SHOWA Interntional | WTC - Tower 2 - Strawinskylaan 1077 XX Amsterdam - The Netherlands showagroup.com | info@showagroup.eu © SHOWA GROUP 2024 | All rights reserved



# SHOWA S-TEX 541

# NORMS & CERTIFICATES



# PACKAGING

- Pair per polybag: 12
- Polybags per case: 12
- Pair per case: 72

#### LENGTH

220 - 270mm





• Polyurethane

#### LINERS

- Cut resistant Stainless
  Steel
  - Knit weight Light-weight

#### SIZES

6/S | 7/M | 8/L | 9/XL | 10/XXL

#### COLOUR

Black

#### **USER INSTRUCTIONS**

Gloves provide protection from chemical and mechanical hazards shown. Do not use gloves that show signs of wear. If required, cleanse outer surface of glove with running water. Discard used gloves in compliance with local regulations. Do not wear gloves when there is a risk of entanglement by moving parts of machines.

#### DISCLAIMER

The descriptions, characteristics, applications and photos are given for information purposes and do not constitute a contractual commitment. The manufacturer rese