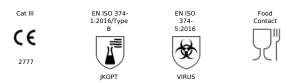

## DECLARE THAT THE PRODUCT LISTED AS SHOWA 708 IS IN CONFORMITY WITH THE PROVISIONS OF

- Regulation EU 2016/425
- Annex II: essential health and safety requirement
- EN ISO 21420:2020
- EN ISO 374-1:2016+A1:2018
- EN ISO 374-5:2016
- ISO 18889:2019

The notified body SATRA Technology Europe Limited - no. 2777 performed the EU Type Examination (Module B) - and issued the EU type examination certificate no 2777/11508-01/E01-01

The glove is subject to the ongoing conformity assessment procedure Module D and is under surveillance of the notified body SATRA Technology Europe Limited - no. 2777.