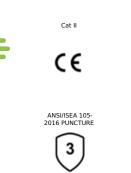

## **NORMS & CERTIFICATES**

Puncture

- Pair per polybag: 10
- Polybags per case: 12
- Pair per case: 120