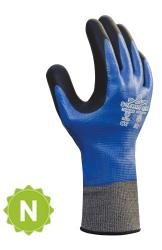

# SHOWA S-TEX 377

Designed for optimal cut and abrasion resistance, the S-TEX 377 cut protection glove features a high-performance S-TEX® liner with Hagane Coil<sup>™</sup> technology. The full nitrile coating and additional foam nitrile palm dip provide superior grip and protect the hand from oils, grease, and abrasion. For comfort, the S-TEX 377 features a seamless knit to reduce irritation and an ergonomic design that reduces hand fatigue.

## **FEATURES**

- Hagane Coil® technology .
- Fully coated, with an extra foamed nitrile finish on palm
- Ergonomic
- Foam grip
- Elasticated wrist cuff

## COATING

i

- Foam nitrile
- Nitrile

#### COLOUR

- Grey
- Blue