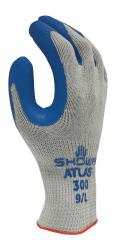

# SHOWA ATLAS® 300

Renowned for its comfort and tactical grip, this generalpurpose glove is ergonomically designed to improve performance and comfort over a range of applications. Its breathable open-back design maintains a comfortable temperature, and the elasticated wrist prevents dirt from entering the glove. A rough-textured natural rubber palm coating provides maximum grip and dexterity.

### FEATURES

- Palm-dipped natural rubber coating
- Cotton polyester liner
- Elasticated wrist cuff
- Rough grip
- Ergonomic