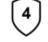

# **SHOWA KV300**

# SHOWA KV300

The KV300 cut-resistant glove features a 10-gauge seamless liner made with Kevlar® and a durable natural rubber coating. Uncoated knuckles and flexible natural rubber ensures high flexibility and precision. The rough surface grip offers excellent wet and dry grip.



#### BENEFITS

- Seamless knit
- Cut-resistant •
- . Flexible
- Durable •
- . Robust grip

#### **INDUSTRIES**



#### FEATURES

- Liner made with Kevlar®
- Rough grip
- Palm-dipped natural rubber coating
- Low thermal conductivity .

#### **NORMS & CERTIFICATES**





3X43CX

EN 388:2016



Cut





Abrasion

### HAZARDS

Cut

#### **TRADES & APPLICATIONS**

- Handling heavy equipment
- Bottling
- Handling glass and windows
- Canning
- Police & defense

ANSI/ISEA 105-2016 PUNCTURE



Puncture

#### CONTATTACI

SHOWA Interntional | WTC - Tower 2 - Strawinskylaan 1077 XX Amsterdam - The Netherlands showagroup.com | info@showagroup.eu © SHOWA GROUP 2024 | All rights reserved



# SHOWA KV300

#### PACKAGING

- Pair per polybag: 12
- Polybags per case: 12
- Gloves per case: 144

#### COATING

• Latex

#### LINERS

• Cut resistant – Kevlar

• Knit weight - Medium-

weight

#### SIZES

7/S | 8/M | 9/L | 10/XL | 11/XXL

#### COLOUR

Yellow

#### MATERIAL

- Kevlar
- Seamless knit

#### GRIP

Rough

#### **USER INSTRUCTIONS**

Gloves provide protection from chemical and mechanical hazards s