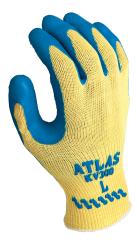

# SHOWA KV300

The KV300 cut-resistant glove features a 10-gauge seamless liner made with Kevlar® and a durable natural rubber coating. Uncoated knuckles and flexible natural rubber ensures high flexibility and precision. The rough surface grip offers excellent wet and dry grip.

#### FEATURES

- Liner made with Kevlar®
- Rough grip
- Palm-dipped natural rubber coating
- Low thermal conductivity .

#### MATERIAL

- Kevlar
- Seamless knit

#### GRIP

Rough

#### COLOUR

Yellow