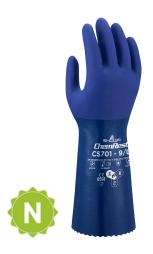

# SHOWA CS701

The CS701 food-safe gloves are designed with precision in mind. Anti-slip, rough surface grip gives the wearer ice-grip and optimum performance. A double-dipped nitrile coating also provides chemical protection and durability to ensure safety from dangerous substances. The seamless liner and natural latex-free composition are skin-friendly and comfortable for long-wear.

#### BENEFITS

- Anti-slip Grip
- Chemical-resistant •
- . Oil-resistant
- Seamless knit •
- . Robust durability
- Forearm protection
- Natural rubber latex-free .

#### FEATURES

- Double coated Nitrile
- Polyester liner •
- Rough grip

### COLOUR

Blue