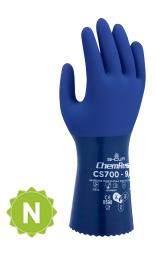

# SHOWA CS700

With anti-slip technology, the CS700 food-safe gloves offer icegrip and increased tactility. A double-dipped nitrile coating provides chemical protection and ensures the gloves are highly durable to keep the wearer safe from harmful substances. The combination of a seamless liner and natural latex-free design is kind to the skin.

## COLOUR

Blue