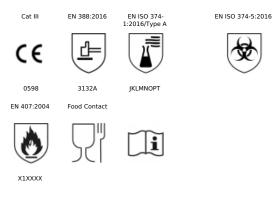

anti-slip technology, the CS700 food-safe gloves offer icegrip and increased tactility. A double-dipped nitrile coating provides chemical protection and ensures the gloves are highly durable to keep the wearer safe from harmful substances. The combination of a seamless liner and natural latex-free design is kind to the skin.



#### BENEFITS

- Anti-slip Grip
- Chemical-resistant
- Oil-resistant
- Seamless knit
- Robust durability
- Natural rubber latex-free

#### INDUSTRIES



### FEATURES

- Double coated Nitrile
- Polyester liner
- Rough grip

#### HAZARDS



Chemical

# CONTATTACI

SHOWA Interntional | WTC - Tower 2 - Strawinskylaan 1077 XX Amsterdam - The Netherlands showagroup.com | info@showagroup.eu © SHOWA GROUP 2024 | All rights reserved



# SHOWA CS700

# NORMS & CERTIFICATES



# PACKAGING

- Pair per polybag: 12
- Polybags per case: 6
- Pair per case: 72

#### THICKNESS

1.16mm

#### LENGTH

300mm

### COATING

### Nitrile

#### SIZES

7/S | 8/M | 9/L | 10/XL | 11/XXL

## COLOUR

Blue

#### **TRADES & APPLICATIONS**

- Chemical spray and treatment
- Light Chemical Handling in Horticulture, Agriculture
- Coating preparation
- Laboratory, pharma & analysis
- Painting & spray workshops
- Fruit & vegetable processing
- Grain, mill and starch products
- Washing and cleaning

#### MATERIAL

- Polyester
- Seamless knit

#### **USER INSTRUCTIONS**

Gloves provide protection from chemical and mechanical hazards shown. Do not use gloves that show signs of wear. If required, cleanse outer surface of glove with running water. Discard used gloves in compliance with local r