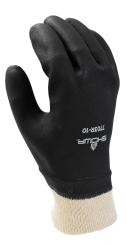

# **SHOWA 7703R**

A durable PVC coating ensures the 7703R general-purpose glove provides effective defense against chemicals, oils and grease. Designed for a range of industrial applications, the 7703 features a rough grip and is resistant to abrasion. The soft cotton liner and kit wrist ensure comfort during prolonged periods of wear.

### BENEFITS

- Chemical-resistant
- Abrasion-resistant
- Durable
- Oil-resistant
- Soft liner

### FEATURES

- Rough grip
- Elasticated wrist cuff
- Full PVC Coating
- Cotton Jersey Liner