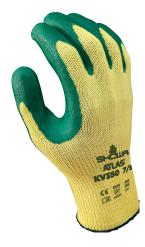

# SHOWA ATLAS KV350

ANSI CUT LEVEL A3 Forged with an oil-resistant nitrile palm coating, this cut protection glove provides outstanding puncture resistance without letting comfort slip. Uncoated knuckles and flexible nitrile ensures high flexibility and precision. The rough surface grip offers excellent wet and dry grip. SHOWA KV350 also features low thermal conductivity and thermal shrinkage.

### BENEFITS

- . Seamless knit
- Cut-resistant •
- Flexible .
- Durable •
- . Robust grip
- Oil-resistant

# FEATURES

- Liner made with Kevlar® •
- Rough grip
- Nitrile palm coating •
- Low thermal conductivity .
- Elasticated wrist cuff .
- Anti-odor

## COATING

Nitrile

## MATERIAL

- Kevlar
- Seamless knit

#### GRIP

Rough