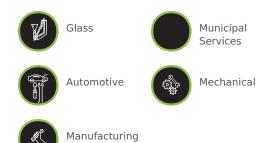

## **INDUSTRIES**

# **TRADES & APPLICATIONS**

- Handling heavy equipment
- Automotive repairs and . maintenance
- Bottling .
- Handling glass and windows •
- Canning .
- HVAC
- Police & defense .