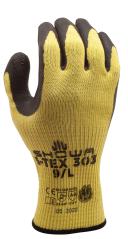

# SHOWA S-TEX 303

**ANSI CUT LEVEL A8** The S-TEX 303 cut-protection glove provides the highest degree of cut resistance without sacrificing dexterity. A natural rubber palm dip ensures superior wet and dry drip. And for maximum cut defense, the 303 is constructed with a stainless steel liner, Kevlar® fibers, and our patented Hagane Coil® technology. Featuring a form-fitting, breathable design the 303 offers comfort alongside performance.

## MATERIAL

- Kevlar
- Seamless knit
- Stainless steel

### GRIP

Rough

SHOWA International | WTC - Tower 2 - Strawinskylaan 1077 XX Amsterdam - The Netherlands showagroup.com | info@showagroup.eu © SHOWA GROUP 2024 | All rights reserved

## COATING

• Latex

#### COLOUR

- Yellow
- Black