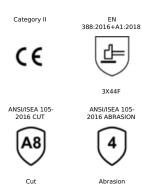

istance without sacrificing dexterity. A natural rubber palm dip ensures superior wet and dry drip. And for maximum cut defense, the 303 is constructed with a stainless steel liner, Kevlar® fibers, and our patented Hagane Coil® technology. Featuring a form-fitting, breathable design the 303 offers comfort alongside performance.



## BENEFITS

- Flexible
- Form-fitting
- Cut-resistant
- Increased dexterity
- Breathable

### INDUSTRIES



## FEATURES

- Ergonomic
- Liner made with Kevlar®
- Palm-dipped natural rubber coating
- Hagane Coil® technology
- Rough grip





GET IN TOUCH SHOWA International | WTC - Tower 2 - Strawinskylaan 1077 XX Amsterdam - The Netherlands showagroup.com | info@showagroup.eu © SHOWA GROUP 2024 | All rights reserved



# SHOWA S-TEX 303

## NORMS & CERTIFICATES



# PACKAGING

- Pair per polybag: 12
- Polybags per case: 6
- Pair per case: 72

| EN 407:2020                     |  |
|---------------------------------|--|
|                                 |  |
| X2XXXX                          |  |
| ANSI/ISEA 105-<br>2016 PUNCTURE |  |
| $\frown$                        |  |

EN ISO21420:2020

i



## COATING

• Latex

#### LINERS

- Cut resistant Kevlar
- Cut resistant HPPE
- Knit weight medium

weight

## SIZES

7/S | 8/M | 9/L | 10/XL

#### COLOUR

- Yellow
- Black

## **USER INSTRUCTIONS**

Gloves provide protection from chemical and mechanical hazards shown. Do not use gloves that show signs of wear. If required, cleanse outer surface of glove with running water. Discard used gloves in compliance with local regulations. Do not wear gloves when t