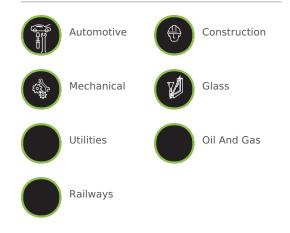

### INDUSTRIES

## **TRADES & APPLICATIONS**

- Metal Stamping
- Demolition
- Repair glass and windows
- Steel fabrication
- Plate glass production
- HVAC
- Drilling
- Boiler maker