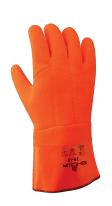

# SHOWA 75

Crafted with triple-layered insulation, full PVC coating and reinforced gauntlet, SHOWA 75cold protection glove delivers excellent protection against chemicals and extreme environments. Even in sub-zero temperatures the low-temperature compound remains flexible. The rough finish ensures good grip it wet, dry, or greasy conditions.

## **FEATURES**

- Rough grip
- Full PVC Coating
- Reinforced safety cuff