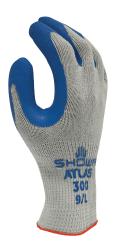

# SHOWA ATLAS® 300

Renowned for its comfort and tactical grip, this generalpurpose glove is ergonomically designed to improve performance and comfort over a range of applications. Its breathable open-back design maintains a comfortable temperature, and the elasticated wrist prevents dirt from entering the glove. A rough-textured natural rubber palm coating provides maximum grip and dexterity.

## FEATURES

- Palm-dipped natural rubber coating
- Cotton polyester liner
- Elasticated wrist cuff
- Rough grip
- Ergonomic