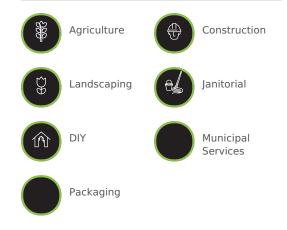

#### INDUSTRIES

#### **TRADES & APPLICATIONS**

- Handling plants and vegetables
- Carpentry
- Driving machines
- Guttering and drain pipe
- Maintenance
- Masonry
- Planting & repotting
- Wood cutting
- Public utility
- Shipping/Receiving
- Handling heavy equipment