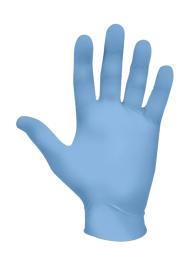

# **SHOWA B6005PF**

The B6005PF is a powder-free, single-use glove with unmatched dexterity and smooth grip. Designed for use across a range of tactical applications, it uses clean-processing and revolutionary SHOWA technology to ensure optimum performance. The 100% nitrile material is ideal for reducing risk of allergic reactions.