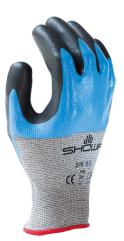

# SHOWA S-TEX 376

**ANSI CUT LEVEL A4** Durability meets comfort with the 376 cut-resistant gloves. Engineered with steel-reinforced Hagane Coil® technology, the 376 offers high-performance cut protection. A dual nitrile coating provides high abrasion resistance as well as optimal wet and dry grip. The ergonomically designed hand mold reduces hand fatigue and wearer discomfort.

#### FEATURES

- Ergonomic
- 3/4 nitrile dipped with extra foam nitrile on palm
- Hagane Coil® technology
- Rough grip

## COATING

EN ISO21420:2020

i

- Foam nitrile
- Nitrile

### COLOUR

- . Grev
- Blue

#### MATERIAL

- Polyester
- Seamless knit
- Stainless steel