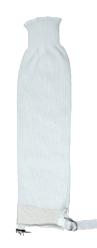

# SHOWA S8127-21C

Using HPPE reinforcement and cut-resistant fiber technology, this cut protection sleeve offers 21" of high-performance wearer protection. The seamless knit liner provides excellent comfort and flexibility, and alligator clips keep the sleeve securlely in position.

#### BENEFITS

- Seamless knit
- Flexible
- Cut-resistant

#### FEATURES

- HPPE reinforced
- Alligator clips
- Elasticated wrist cuff

## COATING 21 in. (533mm) • Uncoated LINERS Cut resistant - Stainless Steel SIZES ONE SIZE COLOUR

White •