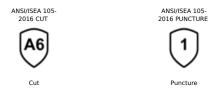

# SHOWA S8127-21C

# SHOWA S8127-21C

Using HPPE reinforcement and cut-resistant fiber technology, this cut protection sleeve offers 21" of high-performance wearer protection. The seamless knit liner provides excellent comfort and flexibility, and alligator clips keep the sleeve securlely in position.



#### BENEFITS

- Seamless knit
- Flexible
- Cut-resistant

#### INDUSTRIES



#### FEATURES

- HPPE reinforced
- Alligator clips
- Elasticated wrist cuff

### NORMS & CERTIFICATES



### HAZARDS



### **TRADES & APPLICATIONS**

- Metal Stamping
- Pharmaceuticals and API
- Poultry, meat & seafood processing
- Handling glass and windows
- Canning
- Bottling
- HVAC
- Food Service/Food Prep



LENGTH

# SHOWA S8127-21C

## COATING 21 in. (533mm) • Uncoated LINERS Cut resistant - Stainless Steel SIZES ONE SIZE COLOUR

White •

### MATERIAL

- Glass Fiber .
- HPPE .
- Seamless knit

#### DISCLAIMER

The descriptions, characteristics, applications and photos are given for information purposes and do not constitute a contractual commitment. The manufacturer reserves the right to make any modifications it deems necessary.