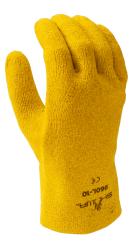

# **SHOWA 960**

This heavy-duty general-purpose glove provides workers with a breathable alternative to bulky, inferior cotton or leather gloves. A full PVC coating with rough surface grip minimizes the absorption of water, oil, and grease. The soft cotton liner ensures wearer comfort, and slip-on design allows for easy donning and doffing of the glove.

### COLOUR

Yellow