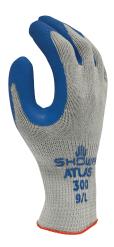

# SHOWA ATLAS® 300

Renowned for its comfort and tactical grip, this generalpurpose glove is ergonomically designed to improve performance and comfort over a range of applications. Its breathable open-back design maintains a comfortable temperature, and the elasticated wrist prevents dirt from entering the glove. A rough-textured natural rubber palm coating provides maximum grip and dexterity.

#### FEATURES

- Palm-dipped natural rubber coating
- Cotton polyester liner
- Elasticated wrist cuff
- Rough grip
- Ergonomic

#### COATING

• Latex

#### COLOUR

• Grey

#### MATERIAL

- Cotton
- Polyester
- Seamless knit

#### GRIP

Rough