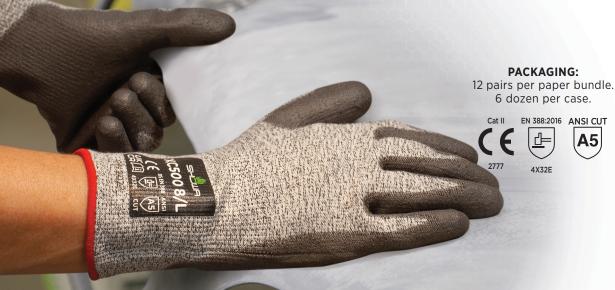

# **KC500**

### **FEATURES:**

**COATING:** Polyurethane palm

LINER: 13-gauge seamless knit with stainless steel, HPPE and polyester

**GRIP:** Smooth

SIZES: S-XXL

6/S | 7/M | 8/L | 9/XL | 10/XXL

## **CUT PROTECTION**

CATEGORY

The new ultra-light XC500 combines A5/TDM-E cut-resistant seamless knit with a durable. abrasive-resistant polyurethane palm usable in various industrial applications.

### **BENEFITS:**

- ANSI CUT A5/TDM-E
- Flexible
- Lightweight
- Increased dexterity
- Form-fitting
- Free of natural rubber