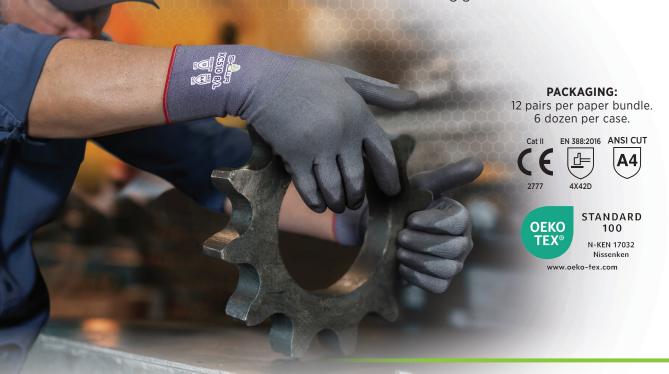

## **FEATURES:**

**COATING:** Polyurethane palm

LINER: 18-gauge seamless knit, UHMWPE, Nylon and polyester liner

**GRIP:** Smooth SIZES: S-XXL

6/S | 7/M | 8/L | 9/XL | 10/XXL

# **CUT PROTECTION** CATEGORY

The new ultra-light XC510 combines A4/TDM-D cut-resistance with a durable, abrasive-resistant polyurethane palm usable in a wide variety of

industrial applications.

#### **BENEFITS:**

- ANSI CUT A4/TDM-D
- Flexible
- Lightweight
- Increased dexterity
- Increased form-fitting and comfort thanks to thin 18G liner
- Free of natural rubber