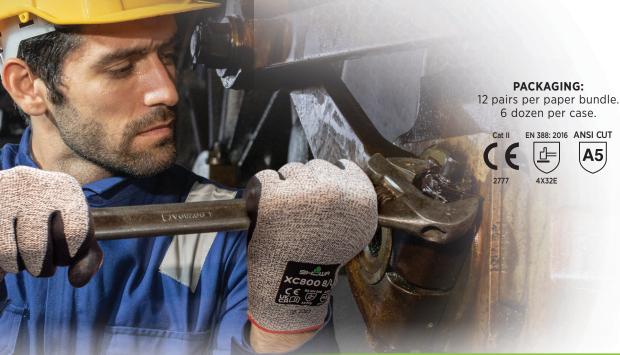

## **FEATURES:**

**COATING:** Microporous Nitrile

Foam

LINER: 13-gauge seamless knit with stainless steel, HPPE and polyester

**GRIP:** S-shaped palm finish

SIZES: S-XXL

## **CUT PROTECTION** CATEGORY

The new ultra-light XC800 combines A5/TDM-E cut-resistant seamless knit with a durable, oil-resistant microporous nitrile foam palm usable in various industrial applications.

### **BENEFITS:**

- ANSI CUT A5/TDM-E
- Flexible
- Lightweight
- Increased dexterity
- Form-fitting
- · Free of natural rubber

#### **APPLICATIONS:**

- Handling heavy equipment
- Assembly of oil coated pieces
- Mechanical and engineering
- Maintenance and reparation with high cut risk
- Handling glass and windows

**SHOWAgroup.com** 